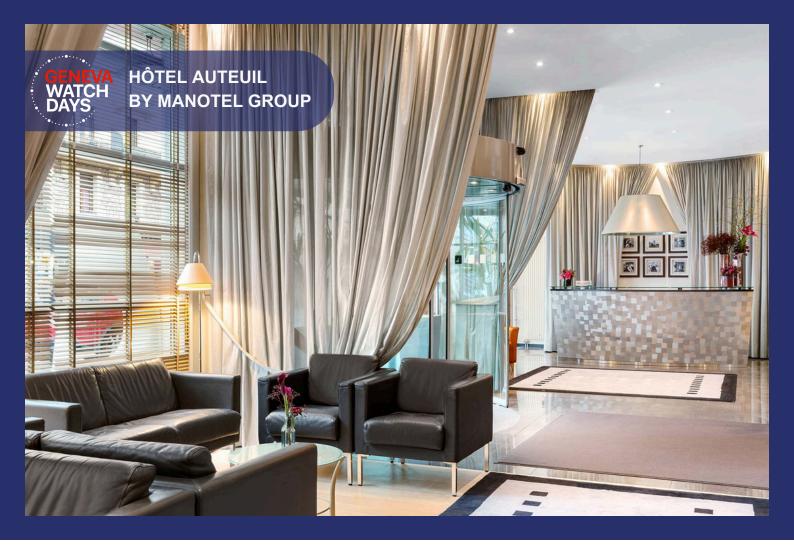

#### Welcome to the Auteuil

Urban contemporary hotel. Located close to the main train station. 10-minute walk from the Geneva Watch Days pavilion.

Features a breakfast room, a private parking, and air-condition.

Complimentary access to the fitness center, and to the Hôtel Royal's spa 50 meters away. Welcome pastry.

**LOCATION** 33 rue de Lausanne, 1201 Geneva