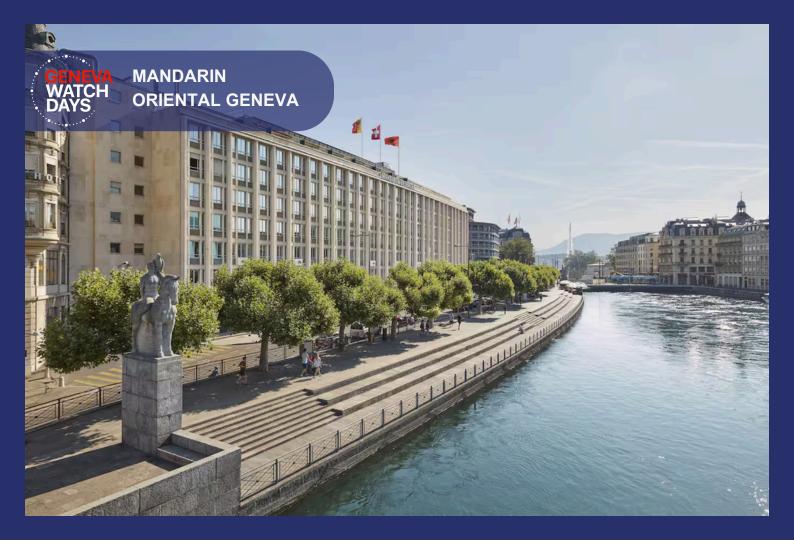

# Welcome to the Mandarin Oriental

Contemporary chic hotel, located in the shopping, cultural, and business district, alongside the Rhône River, 8-minute walk from the main train station. Features a rooftop terrace, Japanese and Ottolenghi's restaurant parking and e-parking. Access to the 24-hour fitness center.

LOCATION Quai Turrettini 1, 1201 Geneva