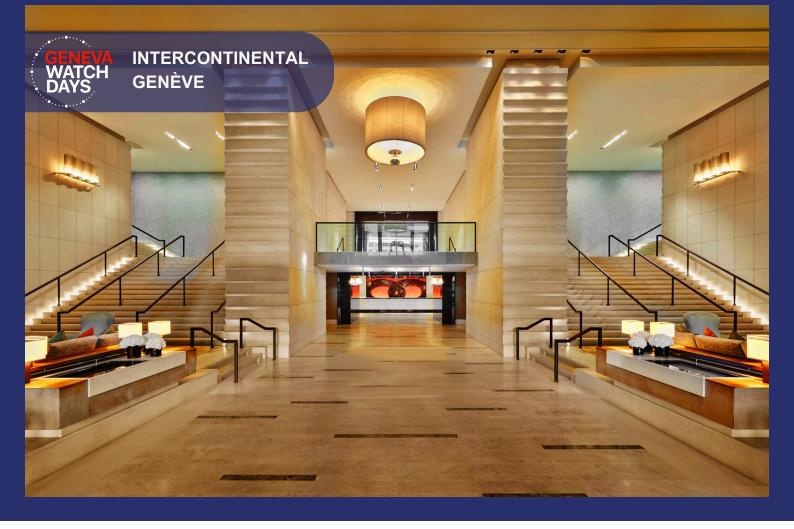

# Welcome to the Intercontinental Geneva

Luxury icon, located in the calm diplomatic district. Car ride to the city center in 10 minutes. Elegantly designed rooms with breathtaking views on lake and the Mont Blanc. Seasonal and local products in the restaurants. Features a cigar lounge, Cinq Mondes spa, wheelchair accessibility, and parking. Access to the gym.

Bus n°5, stop InterContinental.

LOCATION 7 Chemin du Petit-Saconnex 9, 1209 Geneva