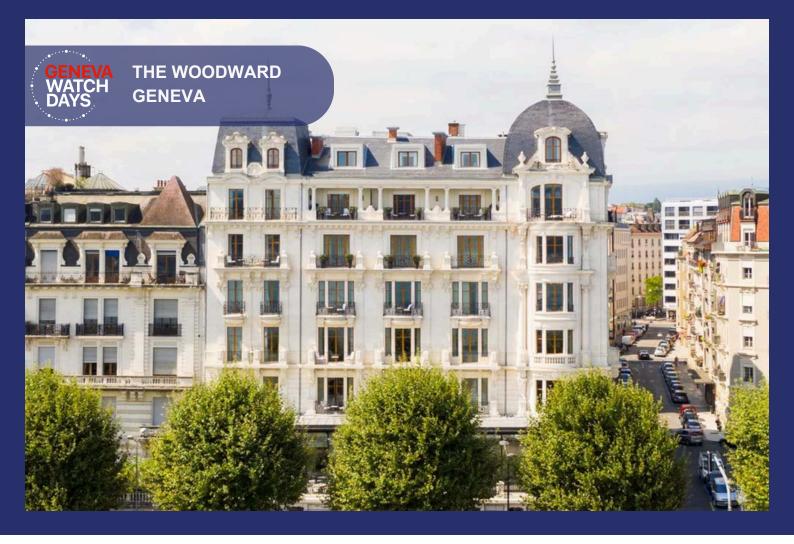

#### Welcome to the Woodward Geneva

All-Suite hotel hosted in a historic building facing the lake and Mont Blanc. Classic-contemporary individual interiors. 6-minute walk from the Geneva Watch Days pavilion. Features a 2 Michelin-star restaurant L'Atelier Robuchon, a fine dining restaurant Le Jardinier, an iconic Bar 37 overlooking the lake and a cigar lounge. Complimentary soft drinks minibar, welcome chocolate, fruits, and water, parking, access to the 1,200 sqm Gerlain Spa bold, indoor pool, hot tub, steam rooms, Swedish baths, and fitness center.

LOCATION Quai Wilson 37, 1201 Geneva