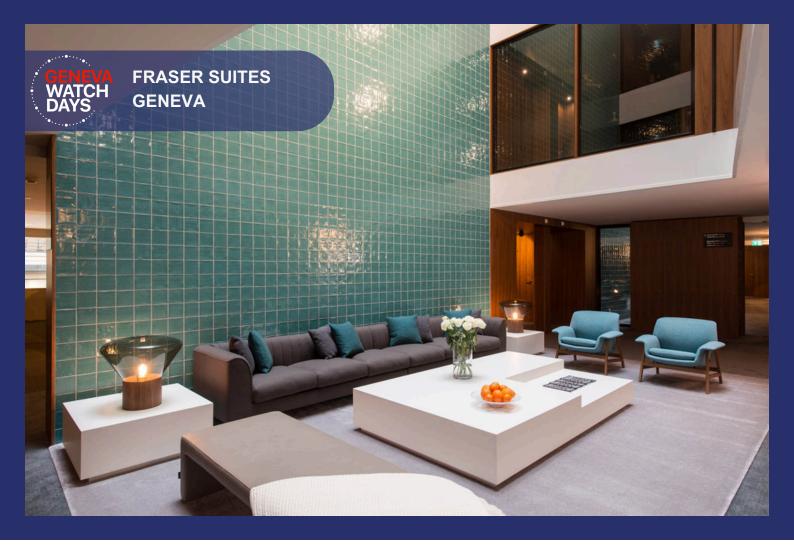

# Welcome to the Fraser Suites Geneva

Fully furnished luxury services residences located in the business district, 10-minute walk from the Geneva Watch Days pavilion.

Features 24-hour reception, security, and concierge services, a well-equipped kitchen, self-service laundry, and wheelchair accessibility.

Welcome amenities, and access to the 24-hour fitness center.

LOCATION Rue de la Rotisserie 5, 1204 Geneva, Suisse