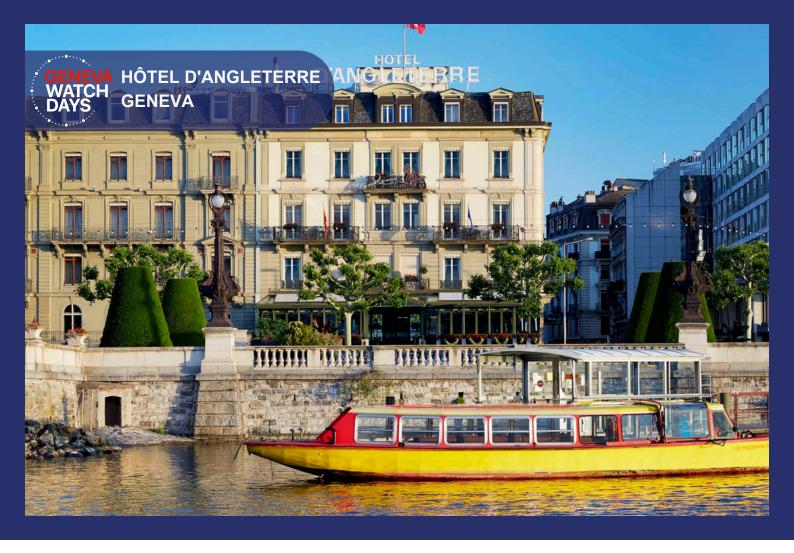

# Welcome to the Angleterre Geneva

Boutique hotel with British charm and historic landmark facing the lake and the Geneva Watch Days pavilion. Unique design rooms filled with art lithographs.

Features British afternoon tea, and a cigar lounge. Welcome drink, fruits, chocolate on arrival. In-room

water every day, coffee, tea.

LOCATION 17 Quai du Mont Blanc, 1201 Geneva