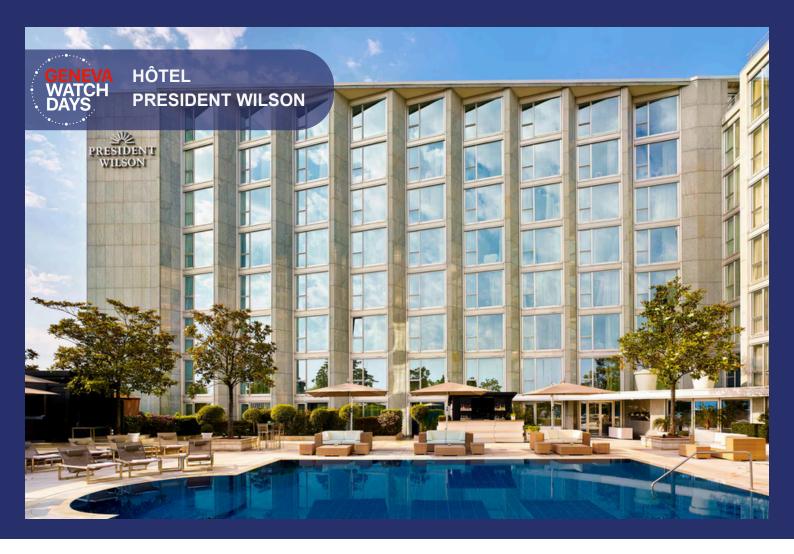

#### Welcome to the President Wilson

A five-star retreat on the shores of Lake Geneva, offering panoramic views, refined comfort, and spacious rooms with floor-to-ceiling windows. Just a 9-minute walk from the Geneva Watch Days pavilion. Home to the Michelin-starred Bayview by Michel Roth, the elegant Arabesque restaurant, and the seasonal lakeside venue Rive Droite. Breakfast includes Continental, American, Chinese, and Oriental options. Children's menu available. Unique La Mer Spa, featuring a sauna, hammam, outdoor pool, and a fully equipped fitness center. Luxury touches include an exclusive Tom Ford and La Mer boutique and Byredo Paris bath amenities. Complimentary public transportation pass valid throughout Geneva is included.

LOCATION 47, Quai Wilson, 1211 Geneva 8