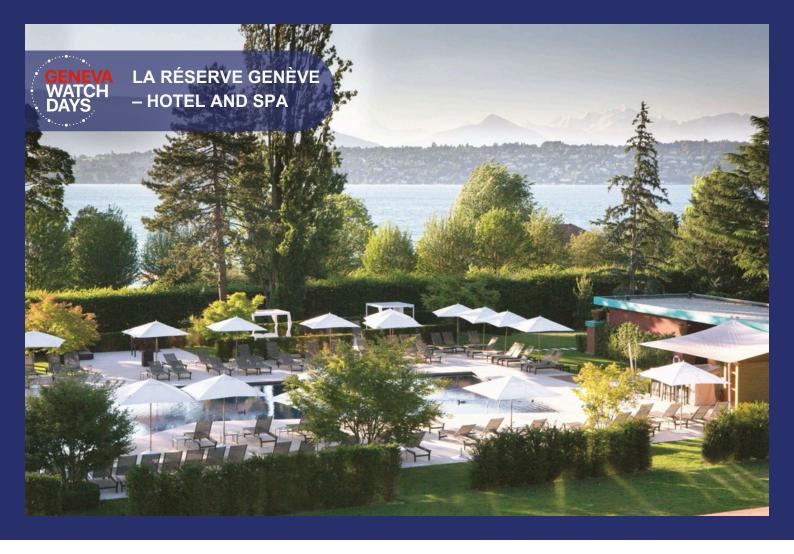

## Welcome to La Réserve Geneva

Cozy luxury resort, located in a 10-acre park 5 km outside the city. Venetian boat to ferry to the city center in 15 minutes.

Features a Cantonese restaurant Tsé Fung awarded with one Michelin star, kids club, sport courts, garden.

Complimentary soft drinks minibar, newspapers in the room, movies on TV, outdoor parking and boat transfer, access to the Nescens spa, sauna, fitness center, tennis, and indoor & outdoor pool.

**LOCATION** Route de Lausanne 301, 1293 Bellevue