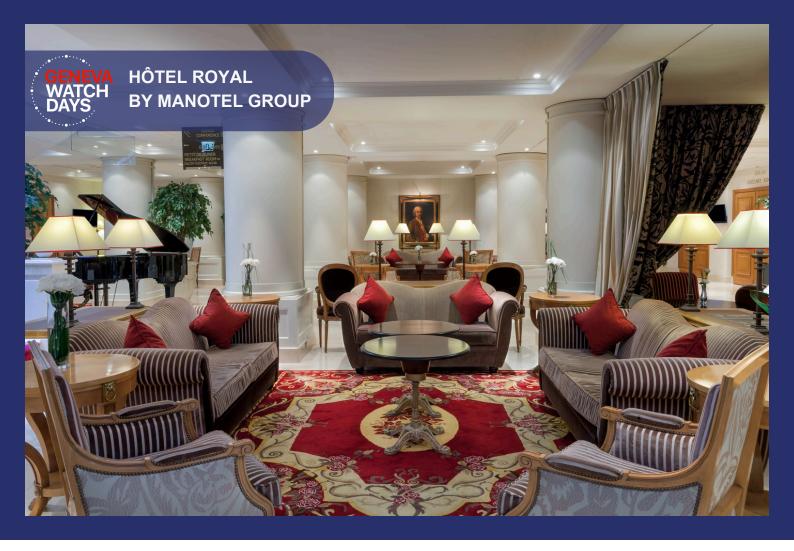

## Welcome to the Royal

Neoclassical architecture designed 4-star superior hotel. A few steps from the main train station and 10-minute walk from the Geneva Watch Days pavilion.

Features a French restaurant L'Aparté awarded with one Michelin star, 24-hours room service, private parking with valet parking, air-condition. Complimentary access to the fitness center, sauna, and hammam. Welcome pastry.

LOCATION Rue de Lausanne 41-43, 1201 Geneva