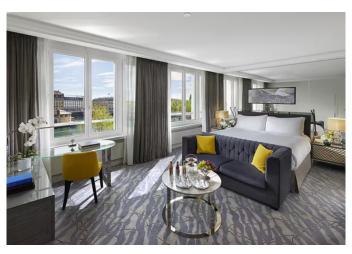

# Welcome to the Mandarin Oriental

Contemporary chic hotel, located in the shopping, cultural, and business district, alongside the Rhône River, 8-minute walk from the main train station. Features a rooftop terrace, Japanese and Ottolenghi's restaurant parking and e-parking. Access to the 24-hour fitness center.

LOCATION Quai Turrettini 1, 1201 Geneva